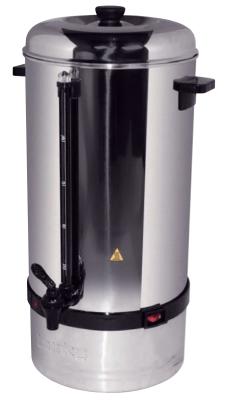

## **Birko Coffee Percolator**

## 20 Litre

Holds up to 100 cups of coffee, hot and ready to serve.

Quick & easy – just add cold water and fresh coffee grounds. The 20 litre holds up to 100 cups of quality coffee.

Always perfect – the red switch indicator light shows whilst brewing is in progress. A second indicator light shows when coffee is ready to serve.

Temperature controlled – once brewed, the heat automatically reduces and maintains an ideal serving temperature.

Practical & stylish – polished stainless steel with welded joints for durability, sleek look and easy cleaning.

Convenient – easy-to-read level gauge, non-drip tap, heat-resistant knobs and handles.

| Coffee Percolator |                             |
|-------------------|-----------------------------|
| Part Number       | 1060084                     |
| Capacity          | 20 Litres                   |
| Delivery          | 12-100 cups/hr              |
| Power             | 1500W                       |
| Voltage           | 220-240V                    |
| Empty Weight      | 4.7 Kg                      |
| Dimensions (mm)   | <b>Dia</b> 280 <b>H</b> 600 |