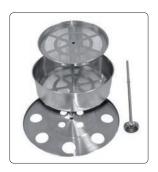

eady to serve.

Temperature controlled – once brewed, the heat automatically reduces and maintains an ideal serving temperature.

Practical & stylish – polished stainless steel with welded joints for durability, sleek look and easy cleaning.

Convenient – easy-to-read level gauge, non-drip tap, heat-resistant knobs and handles.

| Coffee Percolator |                             |
|-------------------|-----------------------------|
| Part Number       | 1060084                     |
| Capacity          | 20 Litres                   |
| Delivery          | 12-100 cups/hr              |
| Power             | 1500W                       |
| Voltage           | 220-240V                    |
| Empty Weight      | 4.7 Kg                      |
| Dimensions (mm)   | <b>Dia</b> 280 <b>H</b> 600 |



Internal parts for 20 L model



Model 1060084